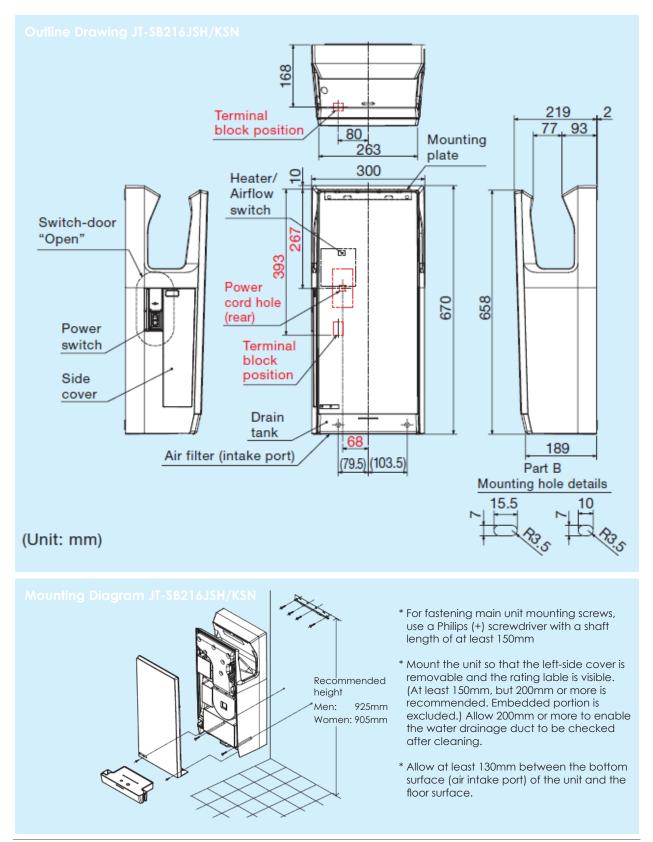

## Jet Towel - Heated

| Colours available                                                                                                            | White - Part no. JT-SB216JSH-W-CE<br>Black - Part no. JT-SB216JSH-H-CE<br>Silver - Part no. JT-SB216JSH-S-CE                                                                                                                       |                        |
|------------------------------------------------------------------------------------------------------------------------------|------------------------------------------------------------------------------------------------------------------------------------------------------------------------------------------------------------------------------------|------------------------|
| Casing Construction                                                                                                          | Polypropylene – ABS<br>Anti-microbial material                                                                                                                                                                                     |                        |
| Electrical                                                                                                                   | Electrical supply: 220-240V AC, Single phase 50Hz<br>Rated Power:<br>High Speed<br>Heater On – 1240W, Heater Off – 720W<br>Standard Speed<br>Heater On – 1070W, Heater Off – 550W<br>Standby: 1W<br>Motor Type: Brushless DC Motor |                        |
| Operation                                                                                                                    | Touch-free lower sensor activation, upper exit sensor<br>Hand dry time: 9-11 seconds<br>Operation switch off period: 30 seconds<br>Airflow rate:<br>High - 106m/s, Standard - 98m/s<br>Volume:<br>High - 61dB, Standard - 58dB     |                        |
| Running Cost per day*<br>Energy used per day*<br>CO2 used per day*<br>(*based on 10 second durations of<br>200 uses per day) | € 0.10<br>0.7kWh<br>0.3kg                                                                                                                                                                                                          |                        |
| Filtration                                                                                                                   | Lifetime anti-microbial filter                                                                                                                                                                                                     |                        |
| IP Rating                                                                                                                    | IPX4                                                                                                                                                                                                                               |                        |
| Unit Weight                                                                                                                  | ПКд                                                                                                                                                                                                                                |                        |
| Unit Dimensions (w/d/h mm)                                                                                                   | 300 x 219 x 670                                                                                                                                                                                                                    |                        |
| Drain Tank Capacity                                                                                                          | 0.8 Litres                                                                                                                                                                                                                         |                        |
| Safety Components                                                                                                            | Thermal fuse, over current breaker                                                                                                                                                                                                 |                        |
| Standard Warranty                                                                                                            | 2 years parts and labour                                                                                                                                                                                                           |                        |
| Recommended Installation<br>Heights<br>(measured from floor to top<br>back plate)                                            | Male: 925 mm<br>Female: 905mm<br>Child/Disabled: 865-915mm                                                                                                                                                                         | for a greener tomorrow |