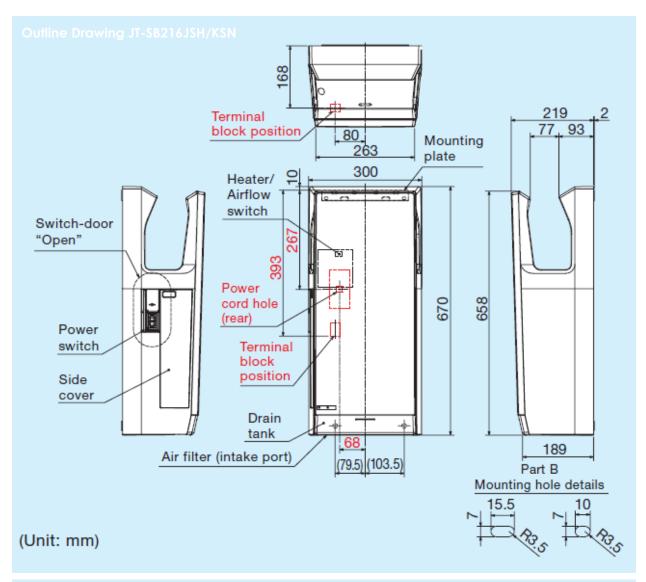

## Jet Towel - Unheated

| Colours available                                                                 | White – Part No. JT-SB216KSN-W-CE                                                                                                                                       |
|-----------------------------------------------------------------------------------|-------------------------------------------------------------------------------------------------------------------------------------------------------------------------|
| Casing Construction                                                               | Polypropylene – ABS<br>Anti-microbial material                                                                                                                          |
| Electrical                                                                        | Electrical supply: 220-240V AC, Single phase 50Hz<br>Rated Power: 550W<br>Standby: 1W<br>Motor Type: Brushless DC Motor                                                 |
| Operation                                                                         | Touch-free lower sensor activation, upper exit sensor<br>Hand dry time: 10-15 seconds<br>Operation switch off period: 30 seconds<br>Airflow rate: 98m/s<br>Volume: 58dB |
| Running Cost per day*                                                             | € 0.05                                                                                                                                                                  |
| Energy used per day*                                                              | 0.3kWh                                                                                                                                                                  |
| CO2 used per day*                                                                 | 0.1kg                                                                                                                                                                   |
| (*based on 10 second durations of 200 uses per day)                               |                                                                                                                                                                         |
| Filtration                                                                        | Lifetime anti-microbial filter                                                                                                                                          |
| IP Rating                                                                         | IPX4                                                                                                                                                                    |
| Unit Weight                                                                       | 11Kg                                                                                                                                                                    |
| Unit Dimensions (w/d/h mm)                                                        | 300 x 219 x 670                                                                                                                                                         |
| Drain Tank Capacity                                                               | 0.8 Litres                                                                                                                                                              |
| Safety Components                                                                 | Thermal fuse, over current breaker                                                                                                                                      |
| Standard Warranty                                                                 | 2 years parts and labour                                                                                                                                                |
| Recommended Installation<br>Heights<br>(measured from floor to top<br>back plate) | Male: 925 mm<br>Female: 905mm<br>Child/Disabled: 865-915mm                                                                                                              |