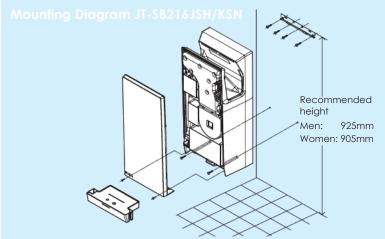

## Jet Towel - Unheated

| Colours available                                                                 | White – Part No. JT-SB216KSN-W-CE                                                                                                                                       |
|-----------------------------------------------------------------------------------|-------------------------------------------------------------------------------------------------------------------------------------------------------------------------|
| Casing Construction                                                               | Polypropylene – ABS<br>Anti-microbial material                                                                                                                          |
| Electrical                                                                        | Electrical supply: 220-240V AC, Single phase 50Hz<br>Rated Power: 550W<br>Standby: 1W<br>Motor Type: Brushless DC Motor                                                 |
| Operation                                                                         | Touch-free lower sensor activation, upper exit sensor<br>Hand dry time: 10-15 seconds<br>Operation switch off period: 30 seconds<br>Airflow rate: 98m/s<br>Volume: 58dB |
| Running Cost per day*                                                             | € 0.05                                                                                                                                                                  |
| Energy used per day*                                                              | 0.3kWh                                                                                                                                                                  |
| CO2 used per day*                                                                 | 0.1kg                                                                                                                                                                   |
| (*based on 10 second durations of 200 uses per day)                               |                                                                                                                                                                         |
| Filtration                                                                        | Lifetime anti-microbial filter                                                                                                                                          |
| IP Rating                                                                         | IPX4                                                                                                                                                                    |
| Unit Weight                                                                       | 11Kg                                                                                                                                                                    |
| Unit Dimensions (w/d/h mm)                                                        | 300 x 219 x 670                                                                                                                                                         |
| Drain Tank Capacity                                                               | 0.8 Litres                                                                                                                                                              |
| Safety Components                                                                 | Thermal fuse, over current breaker                                                                                                                                      |
| Standard Warranty                                                                 | 2 years parts and labour                                                                                                                                                |
| Recommended Installation<br>Heights<br>(measured from floor to top<br>back plate) | Male: 925 mm<br>Female: 905mm<br>Child/Disabled: 865-915mm                                                                                                              |

## Jet Towel - Heated

- \* For fastening main unit mounting screws, use a Philips (+) screwdriver with a shaft length of at least 150mm
- \* Mount the unit so that the left-side cover is removable and the rating lable is visible. (At least 150mm, but 200mm or more is recommended. Embedded portion is excluded.) Allow 200mm or more to enable the water drainage duct to be checked after cleaning.
- \* Allow at least 130mm between the bottom surface (air intake port) of the unit and the floor surface.